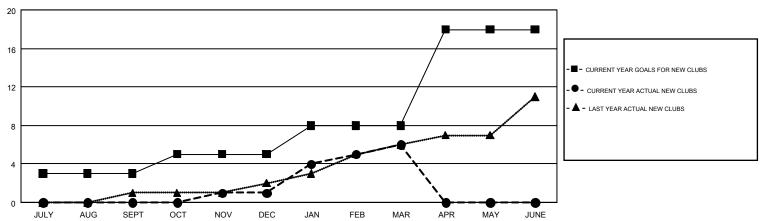

## GOALS AND ACTUAL NEW CLUBS CUMULATIVE

## GMT MONTHLY MEMBERSHIP PROGRESS REPORT

Results as of: 3/31/2018

Multiple District 20

MAHESH CHITNIS

**LOCATION: NEW YORK** GMT CA 1

| Clubs         |               |           |               | Members               |                           |                         |                                                    |  |
|---------------|---------------|-----------|---------------|-----------------------|---------------------------|-------------------------|----------------------------------------------------|--|
|               | RESULTS FOR   | 2017-2018 |               | RESULTS FOR 2017-2018 |                           |                         |                                                    |  |
| QUARTER       | NEW CLUB GOAL | NEW CLUBS | DROPPED CLUBS | QUARTER               | MEMBER GROWTH NET<br>GOAL | MEMBER GROWTH<br>ACTUAL | DROPPED<br>MEMBERS ACTUAL<br>(including transfers) |  |
| JULY/AUG/SEPT | 3             | 0         | 2             | JULY/AUG/SEPT         | 55                        | 261                     | 409                                                |  |
| OCT/NOV/DEC   | 2             | 1         | 3             | OCT/NOV/DEC           | 73                        | 348                     | 459                                                |  |
| JAN/FEB/MAR   | 3             | 5         | 1             | JAN/FEB/MAR           | 178                       | 471                     | 365                                                |  |
| APR/MAY/JUNE  | 10            | 0         | 0             | APR/MAY/JUNE          | 275                       | 0                       | 0                                                  |  |