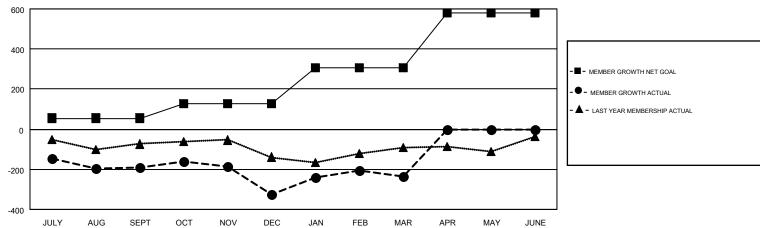

## GOALS AND ACTUAL MEMBERS CUMULATIVE

| DROPPED CLUBS: 6              |       | 290 CLUBS OF 539 ADDED 1 OR MORE<br>NEW MEMBERS | GENDER DISTRIBUTION  MALE 9,264 (62.65%) |                |       |
|-------------------------------|-------|-------------------------------------------------|------------------------------------------|----------------|-------|
| DROPPED MEMBERS               |       |                                                 | FEMALE                                   | 5,523 (37.35%) |       |
| DECEASED                      | 145   | CLICK HERE FOR CUMULATIVE                       | TOTAL FAMILY UNIT MEMBERS                |                | 2,467 |
| CLUB CANCELLED 77 OTHER 1,007 |       | MEMBERSHIP DATA                                 | FAMILY MEMBERS PAYING HALF               |                | 1,279 |
| TOTAL                         | 1,229 |                                                 | DUES                                     |                |       |

## GMT MONTHLY MEMBERSHIP PROGRESS REPORT

Results as of: 3/31/2018

Multiple District 20

MAHESH CHITNIS

**LOCATION: NEW YORK** GMT CA 1

| Clubs         |               |           |               | Members               |                           |                         |                                                    |  |
|---------------|---------------|-----------|---------------|-----------------------|---------------------------|-------------------------|----------------------------------------------------|--|
|               | RESULTS FOR   | 2017-2018 |               | RESULTS FOR 2017-2018 |                           |                         |                                                    |  |
| QUARTER       | NEW CLUB GOAL | NEW CLUBS | DROPPED CLUBS | QUARTER               | MEMBER GROWTH NET<br>GOAL | MEMBER GROWTH<br>ACTUAL | DROPPED<br>MEMBERS ACTUAL<br>(including transfers) |  |
| JULY/AUG/SEPT | 3             | 0         | 2             | JULY/AUG/SEPT         | 55                        | 261                     | 409                                                |  |
| OCT/NOV/DEC   | 2             | 1         | 3             | OCT/NOV/DEC           | 73                        | 348                     | 459                                                |  |
| JAN/FEB/MAR   | 3             | 5         | 1             | JAN/FEB/MAR           | 178                       | 471                     | 365                                                |  |
| APR/MAY/JUNE  | 10            | 0         | 0             | APR/MAY/JUNE          | 275                       | 0                       | 0                                                  |  |